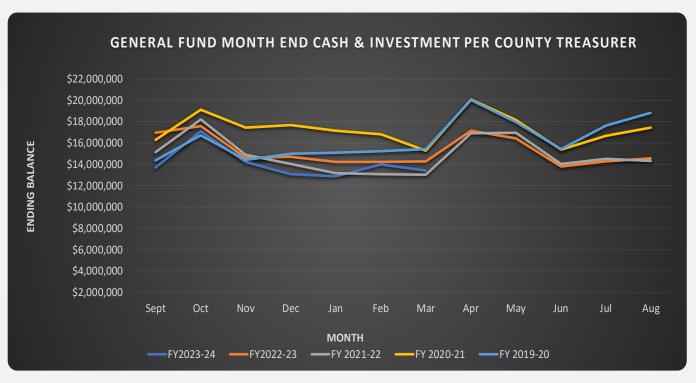

The chart above compares the Cash and Investments for the District. This money is held with the Douglas County Treasurer. This account is reconciled on a monthly basis.

The chart above is comparing per pupil expenditures from March 2023 and March 2024 based on student enrollment for the particular month shown.