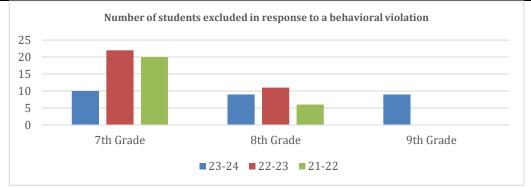

### How are behavioral issues doing? Better than last year?

- Reduced 7<sup>th</sup> Grade exclusion by 55%.
- Reduced 8<sup>th</sup> Grade exclusion by 19%.