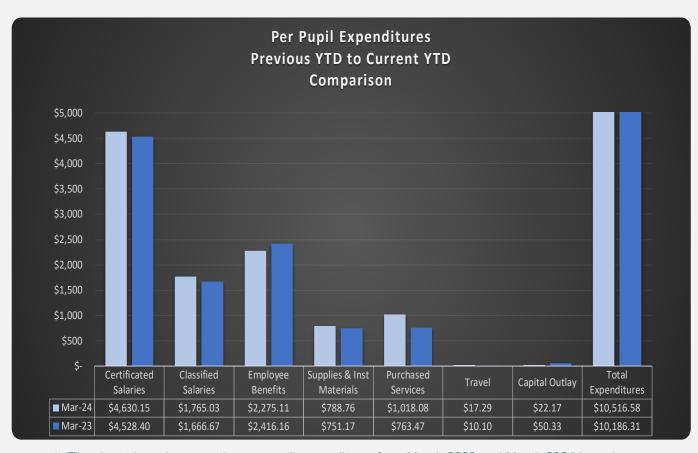

The chart above compares the Cash and Investments for the District. This money is held with the Douglas County Treasurer. This account is reconciled on a monthly basis.

The chart above is comparing per pupil expenditures from March 2023 and March 2024 based on student enrollment for the particular month shown.