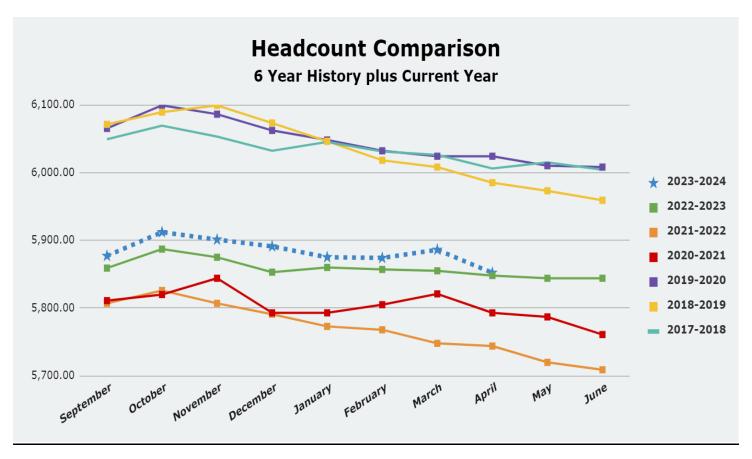

|         | Student Demographics and Information (School % / State) |       |       |       |       |       |       |       | Staff | Inforn | nation  | from I | Prior Ye | ears  |       |      |      |      |      |        |       |     |
|---------|---------------------------------------------------------|-------|-------|-------|-------|-------|-------|-------|-------|--------|---------|--------|----------|-------|-------|------|------|------|------|--------|-------|-----|
| Year    | FTE                                                     | Grad  | F&R   | Н     | ELL   | M     | SpEd  | Α     | MB    | HL     | D       | E1     | E2       | E4    | E6    | E10  | FTE  | Cert | Para | Office | Maint | Adm |
| 2018-19 | 920                                                     | 84/81 | 62/56 | 46/44 | 12/17 | 11/11 | 11/13 | 86/86 | 2/4   | 3/4    | 2.2/3.8 | 19/19  |          |       |       |      | 77.5 | 47   | 20   | 4      | 3.5   | 3   |
| 2019-20 | 872                                                     | 92/83 | 63/58 | 50/48 | 12/17 | 11/10 | 12/13 | 93/86 | 3/3   | 3/4    | <1/3.8  | 19/19  | 48/30    | 19/17 | 10/16 | 5/18 | 73   | 42   | 22   | 3.5    | 3.5   | 2   |
| 2020-21 | 953                                                     | 91/83 | 52/46 | 43/25 | 9/12  | 8/2   | 12/15 | 82/80 | 6/2   | 52/3   | NA      | NA     | NA       | NA    | NA    | NA   | 73.5 | 41   | 22   | 4      | 3.5   | 3   |
| 2021-22 | 715                                                     | NA    | 48/46 | 48/25 | 9/12  | 10/2  | 12/14 | NA    | 3/2   | 2/3    | NA      | NA     | NA       | NA    | NA    | NA   | 74.5 | 41   | 22   | 4      | 4     | 3.5 |
| 2022-23 | 704                                                     | NA    | 62    | 47    | 12    | 9     | 12    | 64    | 2     | 1      | 6       | 19     | 30       | 19    | 11    | 21   | 80   | 50   | 19   | 4      | 4     | 3   |