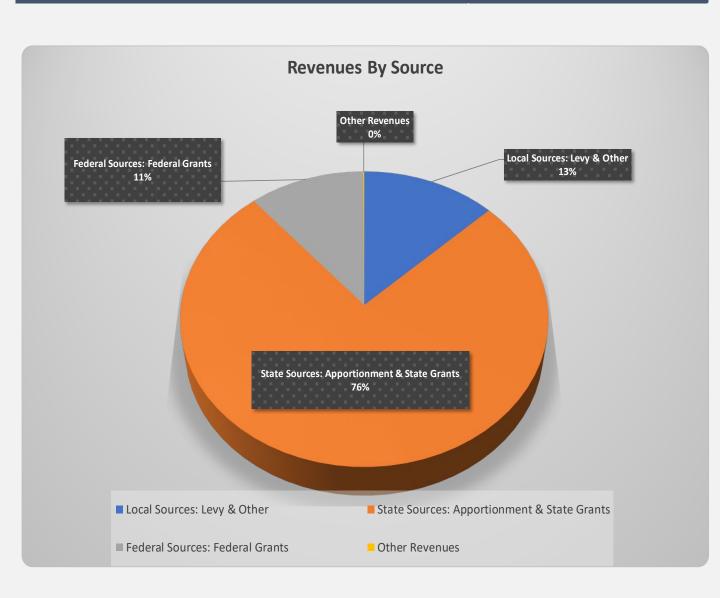

| Revenue Type                                | Totals          |
|---------------------------------------------|-----------------|
| Local Sources: Levy & Other                 | \$7,201,178.75  |
| State Sources: Apportionment & State Grants | \$42,343,556.60 |
| Federal Sources: Federal Grants             | \$6,198,025.34  |
| Other Revenues                              | \$51,616.45     |
| Grand Total                                 | \$55.794.377.14 |