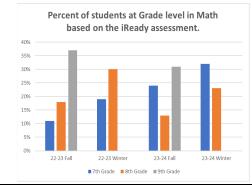

7<sup>th</sup> Grade: 32% of the students at Grade level in Math on the Winter iReady assessment compared to only 24% in the Fall (11% in the Fall of 2022).

8<sup>th</sup> Grade: 23% of the students at Grade Level in Math on the Winter iReady assessment compared to only 13% in the Fall.