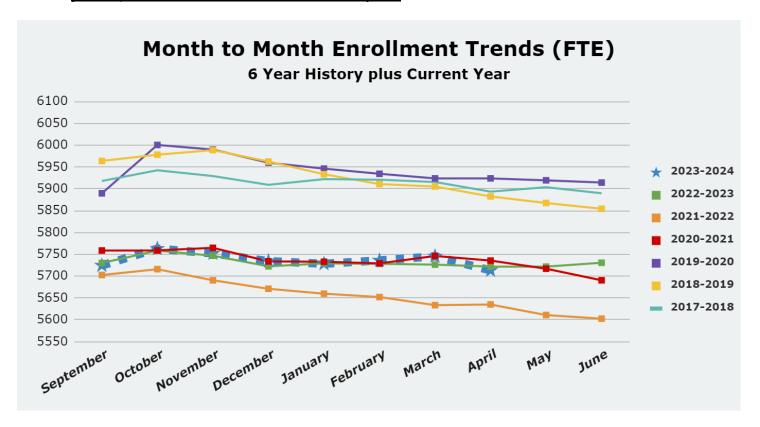

|         | Student Demographics and Information (School % / State) |       |       |       |       |       |       |       | Staff | Inforn | nation  | from I | Prior Ye | ears  |       |      |      |      |      |        |       |     |
|---------|---------------------------------------------------------|-------|-------|-------|-------|-------|-------|-------|-------|--------|---------|--------|----------|-------|-------|------|------|------|------|--------|-------|-----|
| Year    | FTE                                                     | Grad  | F&R   | Н     | ELL   | M     | SpEd  | Α     | MB    | HL     | D       | E1     | E2       | E4    | E6    | E10  | FTE  | Cert | Para | Office | Maint | Adm |
| 2018-19 | 920                                                     | 84/81 | 62/56 | 46/44 | 12/17 | 11/11 | 11/13 | 86/86 | 2/4   | 3/4    | 2.2/3.8 | 19/19  |          |       |       |      | 77.5 | 47   | 20   | 4      | 3.5   | 3   |
| 2019-20 | 872                                                     | 92/83 | 63/58 | 50/48 | 12/17 | 11/10 | 12/13 | 93/86 | 3/3   | 3/4    | <1/3.8  | 19/19  | 48/30    | 19/17 | 10/16 | 5/18 | 73   | 42   | 22   | 3.5    | 3.5   | 2   |
| 2020-21 | 953                                                     | 91/83 | 52/46 | 43/25 | 9/12  | 8/2   | 12/15 | 82/80 | 6/2   | 52/3   | NA      | NA     | NA       | NA    | NA    | NA   | 73.5 | 41   | 22   | 4      | 3.5   | 3   |
| 2021-22 | 715                                                     | NA    | 48/46 | 48/25 | 9/12  | 10/2  | 12/14 | NA    | 3/2   | 2/3    | NA      | NA     | NA       | NA    | NA    | NA   | 74.5 | 41   | 22   | 4      | 4     | 3.5 |
| 2022-23 | 704                                                     | NA    | 62    | 47    | 12    | 9     | 12    | 64    | 2     | 1      | 6       | 19     | 30       | 19    | 11    | 21   | 80   | 50   | 19   | 4      | 4     | 3   |