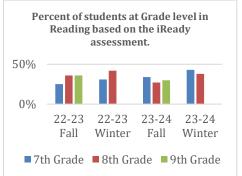

7<sup>th</sup> Grade: 43% of the students at Grade Level in Reading on the Winter iReady assessment compared to only 34% in the Fall (25% in the Fall of 2022).

8<sup>th</sup> Grade: 38% of the students at Grade Level in Reading on the Winter iReady assessment compared to only 27% in the Fall.