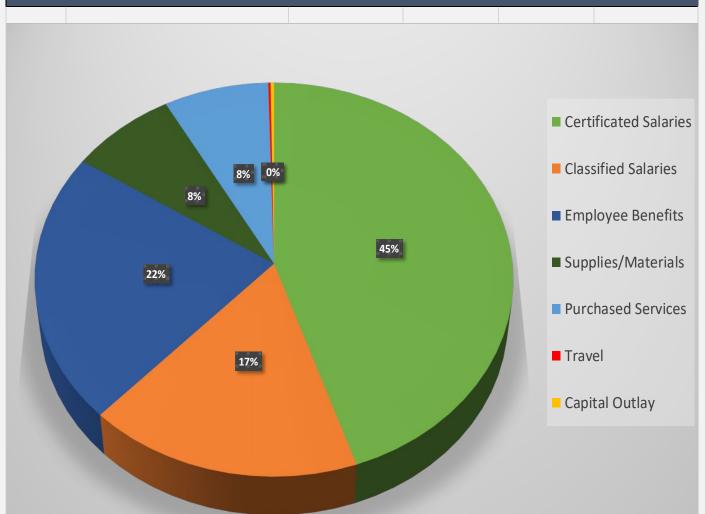

### **EXPENDITURES BY OBJECT**

| OBJECT | DESCRIPTION               | Budget     | Percent | Actual     | Percent |
|--------|---------------------------|------------|---------|------------|---------|
| 2      | Certificated Salaries     | 44,401,844 | 43.5%   | 22,615,652 | 44.8%   |
| 3      | Classified Salaries       | 17,790,645 | 17.4%   | 8,684,045  | 17.2%   |
| 4      | Employee Benefits         | 22,540,010 | 22.1%   | 11,179,737 | 22.2%   |
|        | Total Salaries & Benefits | 84,732,499 | 83.1%   | 42,479,434 | 84.2%   |
| 5      | Supplies/Materials        | 9,133,759  | 9.0%    | 3,902,189  | 7.7%    |
| 7      | Purchased Services        | 7,409,430  | 7.3%    | 3,868,368  | 7.7%    |
| 8      | Travel                    | 80,878     | 0.1%    | 79,892     | 0.2%    |
| 9      | Capital Outlay            | 650,057    | 0.6%    | 126,930    | 0.3%    |
| 0      | Debit Transfer            | 201,600    | 0.2%    | 162,660    | 0.3%    |
| 1      | Credit Transfer           | (201,600)  | -0.2%   | (162,660)  | -0.3%   |
|        | Total Operating Costs     | 17,274,125 | 16.9%   | 7,977,379  | 15.8%   |